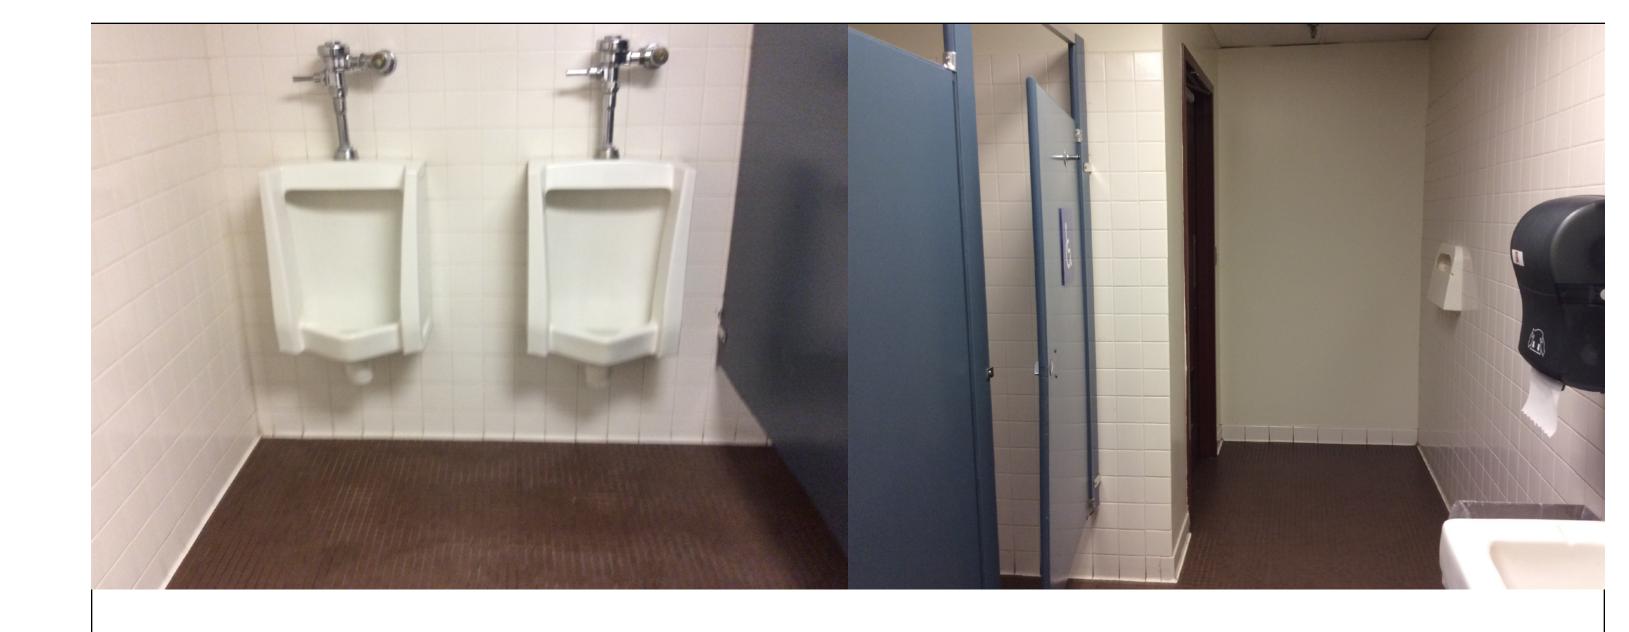

ARC Project# 21619



Primary Accessible Entry



| NM<br>STATE<br>UNIVERSITY | ∕arc_ | NMSU 2016 ADA Assessment<br>Phase 1<br>January 2017 |
|---------------------------|-------|-----------------------------------------------------|
| Building #:               |       | 368                                                 |
| Building Name:            |       | Knox Hall                                           |
| Drawing Title:            |       | Second Floor Plan                                   |
|                           |       | ARC Project# 21619                                  |







| NM<br>STATE<br>UNIVERSITY | NMSU 2016 ADA Assessment<br>Phase 1<br>January 2017 |
|---------------------------|-----------------------------------------------------|
| Building #:               | 368