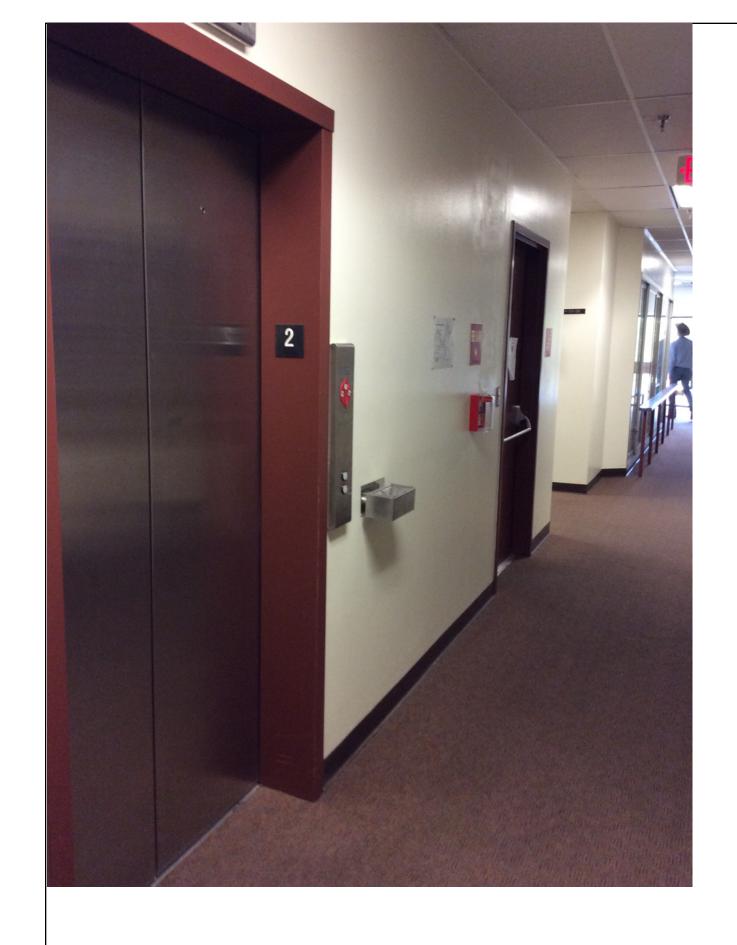

ARC Project# 21619



Primary Accessible Entry



| NM<br>STATE<br>UNIVERSITY | ∕arc_ | NMSU 2016 ADA Assessment<br>Phase 1<br>January 2017 |
|---------------------------|-------|-----------------------------------------------------|
| Building #:               |       | 368                                                 |
| Building Name:            |       | Knox Hall                                           |
| Drawing Title:            |       | Second Floor Plan                                   |
|                           |       | ARC Project# 21619                                  |







| NM<br>STATE<br>UNIVERSITY | NMSU 2016 ADA Assessment<br>Phase 1<br>January 2017 |
|---------------------------|-----------------------------------------------------|
| Building #:               | 368                                                 |
| Building Name:            | Knox Hall                                           |
| Drawing Title:            | Second Floor Plan                                   |