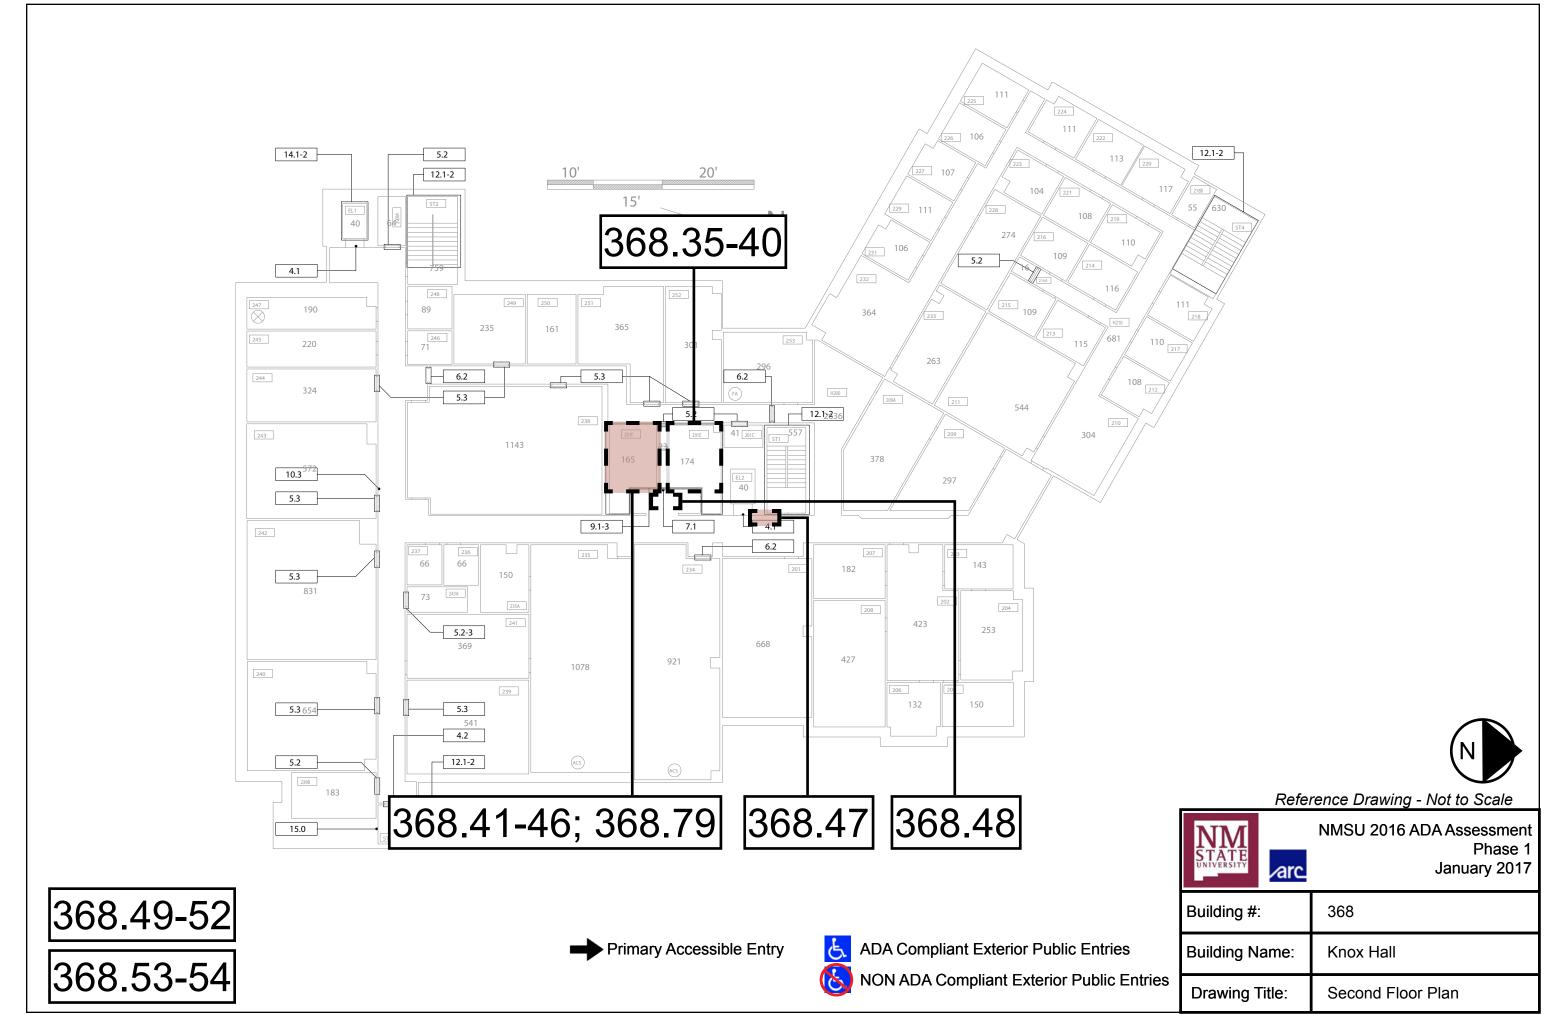

ARC Project# 21619

Primary Accessible Entry

| NM<br>STATE<br>UNIVERSITY | ∕arc_ | NMSU 2016 ADA Assessment<br>Phase 1<br>January 2017 |
|---------------------------|-------|-----------------------------------------------------|
| Building #:               |       | 368                                                 |
| Building Name:            |       | Knox Hall                                           |
| Drawing Title:            |       | Second Floor Plan                                   |
|                           |       | ARC Project# 21619                                  |

| NM<br>STATE<br>UNIVERSITY | NMSU 2016 ADA Assessment<br>Phase 1<br>January 2017 |
|---------------------------|-----------------------------------------------------|
| Building #:               | 368                                                 |
| Building Name:            | Knox Hall                                           |
| Drawing Title:            | Second Floor Plan                                   |